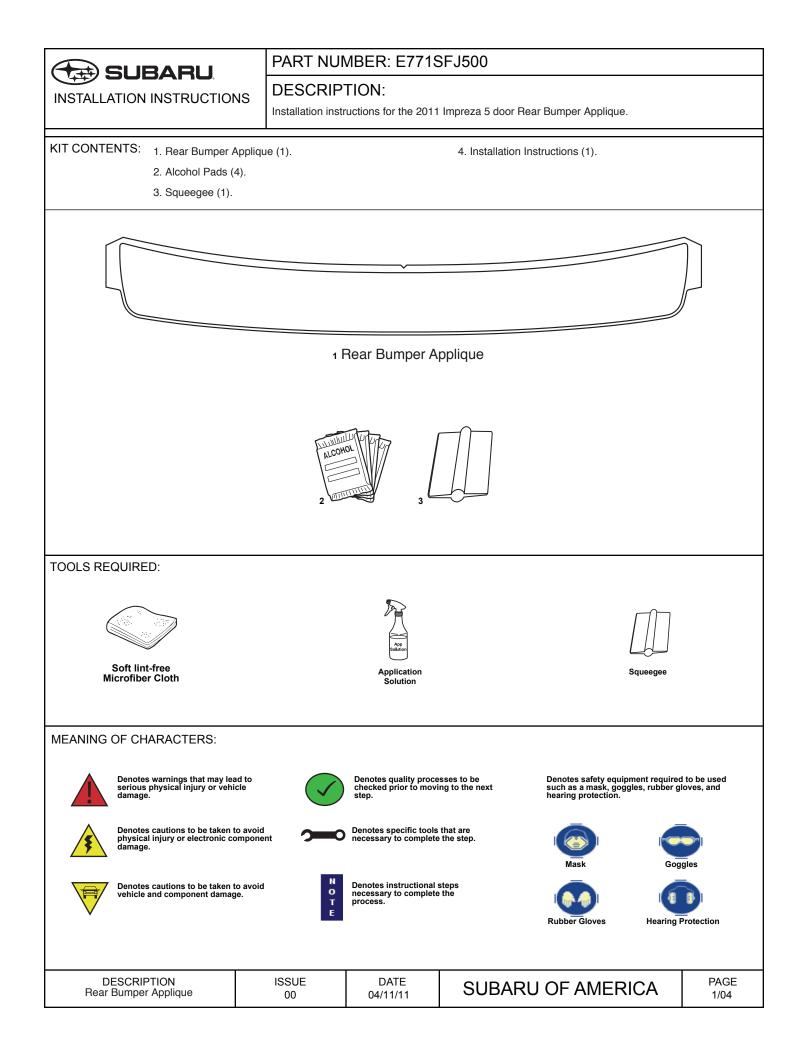

## PREPARATION - BEFORE INSTALLATION:

- APPLICATION SOLUTION: Fill 32oz. trigger type spray bottle with 20% Alcohol 80% Water add 5 to 7 drops (1ml) of Dish Soap. Note: Solution depends on temperature of part, temperature of vehicle surface and other factors. Note: more soap makes it easier for the squeegee to slide bubbles out from under the part when installing.
- 2. This product should be installed with proper installation tools.
- 3. Install this product while observing all warnings and precautions stated in this instruction booklet.
- 4. VERY IMPORTANT: Thoroughly wash vehicle with Soap and Water.
- 5. Parts storage should be flat at room temperature and in a clean dry place. Care should be taken to avoid a dusty environment.

## Notes to the Installer

- 1. Read the entire install