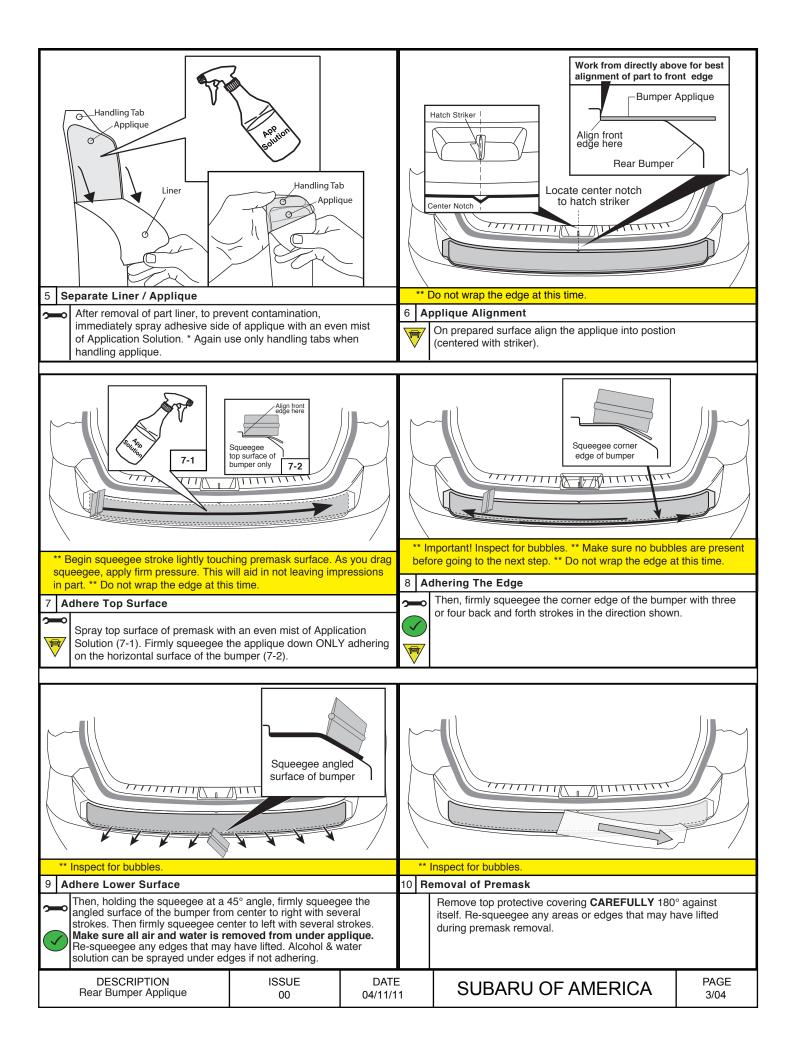

d be installed with proper installation tools.
- 3. Install this product while observing all warnings and precautions stated in this instruction booklet.
- 4. VERY IMPORTANT: Thoroughly wash vehicle with Soap and Water.
- 5. Parts storage should be flat at room temperature and in a clean dry place. Care should be taken to avoid a dusty environment.

## Notes to the Installer

- 1. Read the entire installation pamphlet prior to beginning the installation of the accessory.
- 2. Ensure that the vehicle is properly protected in the area that the accessory is to be installed.
- 3. To prevent vehicle damage, never place tools on top of painted surfaces, seats, dash pad, console or floor carpet / mat.
- 4. Always wear appropriate safety gear to include gloves and eye protection when required.





## Care and Cleaning

| Items to be Checked |                                                                                                         | Results of the Check |
|---------------------|---------------------------------------------------------------------------------------------------------|----------------------|
|                     | Wash bumper applique with warm soapy water<br>as needed, (do not use other chemical based<br>cleaners). |                      |
|                     |                                                                                                         |                      |
|                     |                                                                                                         |                      |

## Visual