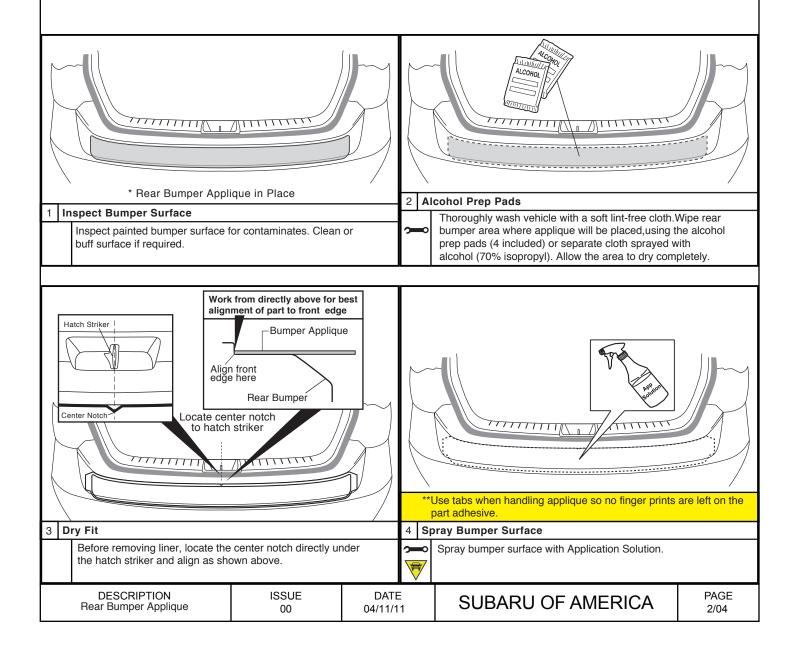

uld be installed with proper installation tools.
- 3. Install this product while observing all warnings and precautions stated in this instruction booklet.
- 4. VERY IMPORTANT: Thoroughly wash vehicle with Soap and Water.
- 5. Parts storage should be flat at room temperature and in a clean dry place. Care should be taken to avoid a dusty environment.

## Notes to the Installer

- 1. Read the entire installation pamphlet prior to beginning the installation of the accessory.
- 2. Ensure that the vehicle is properly protected in the area that the accessory is to be installed.
- 3. To prevent vehicle damage, never place tools on top of painted surfaces, seats, dash pad, console or floor carpet / mat.
- 4. Always wear appropriate safety gear to include gloves and eye protection when required.





## Care and Cleaning

| Items to be Checked |                                                                                                         | Results of the Check |
|---------------------|---------------------------------------------------------------------------------------------------------|----------------------|
|                     | Wash bumper applique with warm soapy water<br>as needed, (do not use other chemical based<br>cleaners). |                      |
|                     |                                                                                                         |                      |
|                     |                                                                                                         |                      |

## Visua